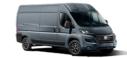

#### 290.BG3.8

B 35 GWV Long Wheelbase G Panelled Van - High Roof 3 2.2 MultiJet III 140 HP

Ducato Van 35 LH2 2.2 140 HP MultiJet III

| 290/295 | HP     | Engine (9 SPEED AUTO) |
|---------|--------|-----------------------|
| 4       | 140 HP | 2.2 MultiJet AT       |
| 6       | 180 HP | 2.2 MultiJet AT       |