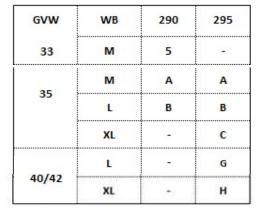

# **3 DIGITS VERSION CODE**

#### **DUCATO MY23**

1st digit: GVW & WHEELBASE

2nd digit: BODY TYPE & ROOF

|            | H1 | L |
|------------|----|---|
| PANEL VAN  | H2 | G |
|            | Н3 | Α |
| WINDOW VAN | H2 | Н |

| 290/295 | HP     | Engine (Manual Transmission) |
|---------|--------|------------------------------|
| 2       | 120 HP | 2.2 MultiJet MT              |
| 3       | 140 HP | 2.2 MultiJet MT              |
| 5       | 180 HP | 2.2 MultiJet MT              |