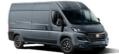

#### 290.BG3.8

B 35 GWV Long Wheelbase G Panelled Van - High Roof 3 2.2 MultiJet III 140 HP

Ducato Van 35 LH2 2.2 140 HP MultiJet III

| 290/295 | HP     | Engine (9 SPEED AUTO) |
|---------|--------|-----------------------|
| 4       | 140 HP | 2.2 MultiJet AT       |
| 6       | 180 HP | 2.2 MultiJet AT       |