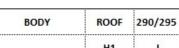

#### **DUCATO MY23**

1st digit: GVW & WHEELBASE

2nd digit: BODY TYPE & ROOF

|            | H1 | L |
|------------|----|---|
| PANEL VAN  | H2 | G |
|            | Н3 | Α |
| WINDOW VAN | H2 | Н |

| 290/295 | HP     | Engine (Manual Transmission) |
|---------|--------|------------------------------|
| 2       | 120 HP | 2.2 MultiJet MT              |
| 3       | 140 HP | 2.2 MultiJet MT              |
| 5       | 180 HP | 2.2 MultiJet MT              |