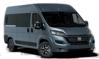

|
| 5W8          | LOOK PACK 2                | DRL LED FOG LIGHTS WITH CORNERING FUNCTION 16" ALLOY ALUMINIUM DIAMOND BLACK WHEELS (LIGHT)                                                                                                                                                                                                                                                                                    | Not available with: 5W5 Icon Pack 5W6 Visibility Pack 5W7 Look Pack 1 5W9 Look Pack 3 5X0 Look Pack Maxi Separate options included within pack                                                                                                                                                                    | 0        | o     | £1,050                       |





Effective 1st April 2023

| PACK<br>CODE | PACK DESCRIPTION | PACK CONTENTS                                                                                                                                       | COMMENTS                                                                                                                                                                                 | STANDARD | PRIMO | Basic Price excl.<br>VAT (£) |
|--------------|------------------|-----------------------------------------------------------------------------------------------------------------------------------------------------|--------------------------------------------------------------------------------------------------------------------------------------------------------------------